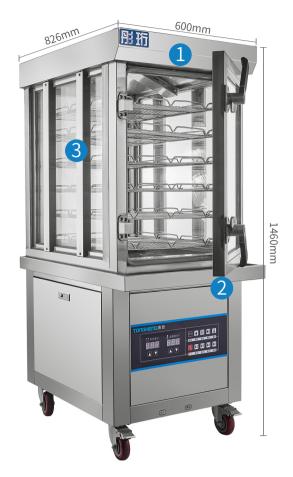

## **Product Main Feature**

6 Tiers glass door (4 sides) steamer

- Insulated S/S Body
- Multifunctional
- **Insulated Tempered Glass Windows**

- S/S 316 Heating **Element**
- **Powerful Steam** Generator
- Microcomputer Control

## **Product Standard**

| Capacity               | 6 trays (tray size :600*400*50mm)                                      |                      |           |
|------------------------|------------------------------------------------------------------------|----------------------|-----------|
| Steam rice capacity    | 24 kg                                                                  | Number of applicants | 60 people |
| Bun capacity           | 144 buns                                                               | Number of applicants | 48 people |
| Lunch box capacity     | 9 boxes (box size :190*130*70mm)                                       | Number of applicants | 54 people |
| Heating method         | Electric unit / Gas unit                                               | Plug or not          | No        |
| Power & voltage        | Electric unit :220V/6KW/50Hz OR 380V/9KW/50Hz Gas unit :220V/100W/50Hz |                      |           |
| Size (L*W*H)           | Electric unit :600mm*826mm*1450mm Gas unit :665mm*826mm*1443mm         |                      |           |
| Method of adding water | Automatic water inlet                                                  |                      |           |
| Power off mode         | Automatic power off                                                    |                      |           |
| Prevent dry burning    | Yes                                                                    |                      |           |