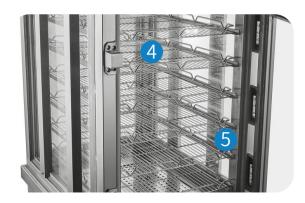

## **Product Main Feature**

6 Tiers glass door (4 sides) steamer

- Insulated S/S Body
- Multifunctional
- **Insulated Tempered Glass Windows**

- S/S 316 Heating **Element**
- **Powerful Steam** Generator
- Microcomputer Control

## **Product Standard**

| Capacity               | 6 trays (tray size :600*400*50mm)                                      |                      |           |
|------------------------|------------------------------------------------------------------------|----------------------|-----------|
| Steam rice capacity    | 24 kg                                                                  | Number of applicants | 60 people |
| Bun capacity           | 144 buns                                                               | Number of applicants | 48 people |
| Lunch box capacity     | 9 boxes (box size :190*130*70mm)                                       | Number of applicants | 54 people |
| Heating method         | Electric unit / Gas unit                                               | Plug or not          | No        |
| Power & voltage        | Electric unit :220V/6KW/50Hz OR 380V/9KW/50Hz Gas unit :220V/100W/50Hz |                      |           |
| Size (L*W*H)           | Electric unit :600mm*826mm*1450mm Gas unit :665mm*826mm*1443mm         |                      |           |
| Method of adding water | Automatic water inlet                                                  |                      |           |
| Power off mode         | Automatic power off                                                    |                      |           |
| Prevent dry burning    | Yes                                                                    |                      |           |