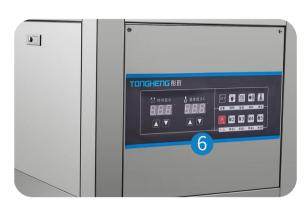

## **Product Main Feature**

6 Tiers glass door (4 sides) steamer

- Insulated S/S Body
- Multifunctional
- **Insulated Tempered Glass Windows**

- S/S 316 Heating **Element**
- **Powerful Steam** Generator
- Microcomputer Control