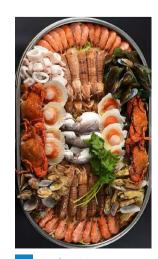

## **Estimate Steam Cooking Time**

Rice 30-40 mins

Meat bun 10-15 mins

Steam bread 8-15 mins

Seafood 8-10 mins

Lunch box 10 mins

Note: the above time is only for reference, and the specific time is subject to the experience of many tests in the actual steaming process. Set appropriate times for different products to keep the food at its best!