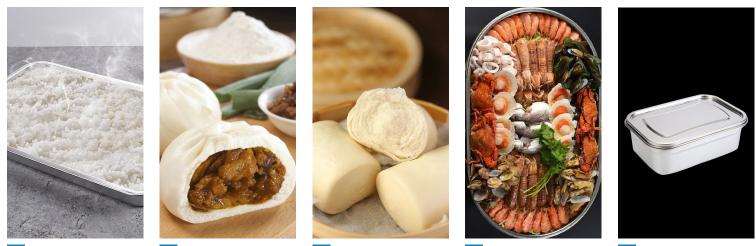

### **Estimate Steam Cooking Time**

Rice 30-40 mins

Meat bun 10-15 mins Steam bread 8-15 mins

Seafood 8-10 mins

Lunch box 10 mins

Note: the above time is only for reference, and the specific time is subject to the experience of many tests in the actual steaming process. Set appropriate times for different products to keep the food at its best!