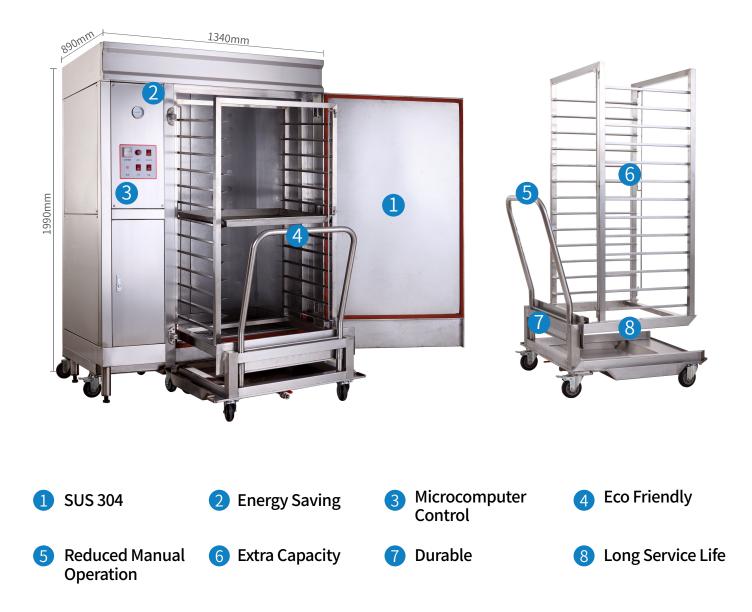

#### Single Door Roll-in Steamer

## **Product Standard**

| Capacity               | 13 trays (tray size :600*400*50mm)           |                      |            |
|------------------------|----------------------------------------------|----------------------|------------|
| Steam rice capacity    | 52 kg                                        | Number of applicants | 130 people |
| Bun capacity           | 312 buns                                     | Number of applicants | 104 people |
| Lunch box capacity     | 9 boxes (box size :190*130*70mm)             | Number of applicants | 117 people |
| Heating method         | Electric unit / Gas unit                     | Plug or not          | No         |
| Power & voltage        | Electric unit:N/A<br>Gas unit:220V/100W/50Hz |                      |            |
| Size (L*W*H)           | 1340mm*890mm*1990mm                          |                      |            |
| Method of adding water | Automatic water inlet                        |                      |            |
| Power off mode         | Automatic power off                          |                      |            |
| Prevent dry burning    | Yes                                          |                      |            |