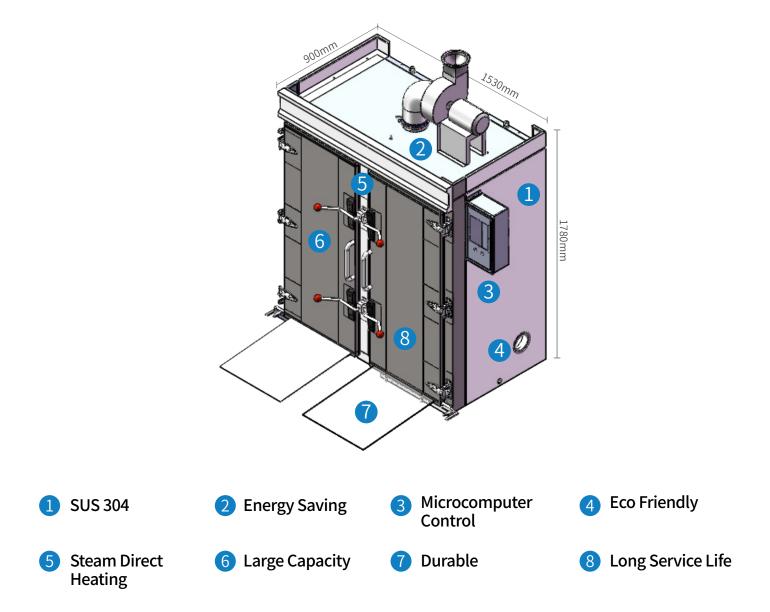

## **Product Main Feature**

Double Door Roll-in Steamer

## **Product Standard**

| Capacity               | 32 trays (tray size :600*400*50mm) |                      |            |
|------------------------|------------------------------------|----------------------|------------|
| Steam rice capacity    | 128 kg                             | Number of applicants | 320 people |
| Bun capacity           | 768 buns                           | Number of applicants | 256 people |
| Lunch box capacity     | 9 boxes (box size :190*130*70mm)   | Number of applicants | 288 people |
| Heating method         | Electric unit / Gas unit           | Plug or not          | No         |
| Power & voltage        | 380V/1.1KW/50Hz                    |                      |            |
| Size (L*W*H)           | 1530mm*900mm*1780mm                |                      |            |
| Method of adding water | Automatic water inlet              |                      |            |
| Power off mode         | Automatic power off                |                      |            |
| Prevent dry burning    | Yes                                |                      |            |