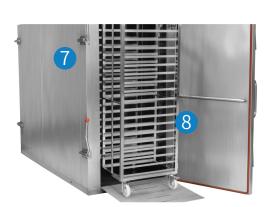

## **Product Main Feature**

Tunnel steamer cabinet

- 1 SUS 304
- 2 Energy Saving
- Microcomputer Control
- 4 Eco Friendly

- 5 Steam Direct Heating
- 6 Large Capacity
- Durable
- 8 Long Service Life

## **Product Standard**

| Capacity               | 36 trays (tray size :600*400*50mm) |                      |            |
|------------------------|------------------------------------|----------------------|------------|
| Steam rice capacity    | 144 kg                             | Number of applicants | 360 people |
| Bun capacity           | 864 buns                           | Number of applicants | 288 people |
| Lunch box capacity     | 9 boxes (box size :190*130*70mm)   | Number of applicants | 324 people |
| Heating method         | Electric unit / Gas unit           | Plug or not          | No         |
| Power & voltage        | 380V/2.2KW/50Hz                    |                      |            |
| Size (L*W*H)           | 1075mm*1272mm*2030mm               |                      |            |
| Method of adding water | Automatic water inlet              |                      |            |
| Power off mode         | Automatic power off                |                      |            |
| Prevent dry burning    | Yes                                |                      |            |