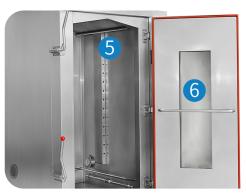

## **Product Main Feature**

Tunnel steamer cabinet

- 1 SUS 304
- 2 Energy Saving
- Microcomputer Control
- 4 Eco Friendly

- 5 Steam Direct Heating
- 6 Large Capacity
- Durable
- 8 Long Service Life

## **Product Standard**

| Capacity               | 36 trays (tray size :600*400*50mm) |                      |            |
|------------------------|------------------------------------|----------------------|------------|
| Steam rice capacity    | 144 kg                             | Number of applicants | 360 people |
| Bun capacity           | 864 buns                           | Number of applicants | 288 people |
| Lunch box capacity     | 9 boxes (box size :190*130*70mm)   | Number of applicants | 324 people |
| Heating method         | Electric unit / Gas unit           | Plug or not          | No         |
| Power & voltage        | 380V/2.2KW/50Hz                    |                      |            |
| Size (L*W*H)           | 1075mm*1272mm*2030mm               |                      |            |
| Method of adding water | Automatic water inlet              |                      |            |
| Power off mode         | Automatic power off                |                      |            |
| Prevent dry burning    | Yes                                |                      |            |