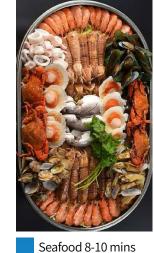

## **Estimate Steam Cooking Time**

Steam bread 8-15 mins Seafood 8-10 m

Lunch box 10 mins

Note: the above time is only for reference, and the specific time is subject to the experience of many tests in the actual steaming process. Set appropriate times for different products to keep the food at its best!