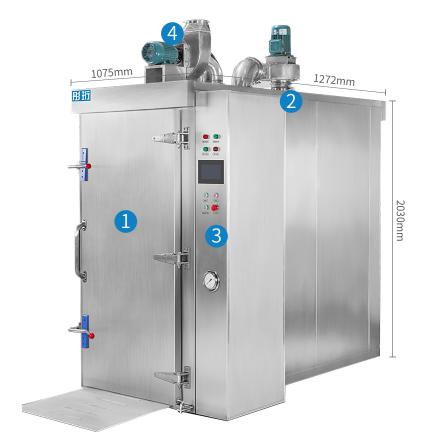

## **Product Main Feature**

Tunnel steamer cabinet

- 1 SUS 304
- 2 Energy Saving
- Microcomputer Control
- 4 Eco Friendly

- 5 Steam Direct Heating
- 6 Large Capacity
- Durable
- 8 Long Service Life

## **Product Standard**

| Capacity               | 36 trays (tray size :600*400*50mm) |                      |            |
|------------------------|------------------------------------|----------------------|------------|
| Steam rice capacity    | 144 kg                             | Number of applicants | 360 people |
| Bun capacity           | 864 buns                           | Number of applicants | 288 people |
| Lunch box capacity     | 9 boxes (box size :190*130*70mm)   | Number of applicants | 324 people |
| Heating method         | Electric unit / Gas unit           | Plug or not          | No         |
| Power & voltage        | 380V/2.2KW/50Hz                    |                      |            |
| Size (L*W*H)           | 1075mm*1272mm*2030mm               |                      |            |
| Method of adding water | Automatic water inlet              |                      |            |
| Power off mode         | Automatic power off                |                      |            |
| Prevent dry burning    | Yes                                |                      |            |